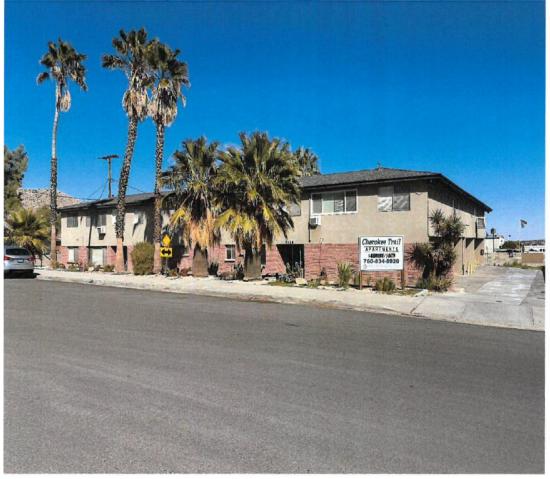

**7239 Cherokee Trail, Yucca Valley, CA 92284**Very well maintained 20 unit building, 10 up and 10 down, all 1 bedroom 1 bath. Great location within walking distance to downtown. Lots of upgrades in the last few years to include a new roof, plumbing, toilets, vanity's, and fixtures, plus all new water heaters.

## 7239 Cherokee Trail Yucca Valley, CA 92284

\$2,900,000

## **INVESTMENT SUMMARY**

Name: Cherokee Trail

**Rentable Area**: 12,126 Sq. Ft.

Year Built: 1965

**Land Area**: 21,141 Sq. Ft.

**Parcel Number**: 0594-081-35-0000

**Ownership**: Fee Simple (Land & Building)